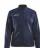

# **JACKET RAIN M**

# Craft 1905984

Lightweight rain jacket with taped seams for training in wet conditions. Mesh lining provides efficient moisture transport and soft touch against skin. Removable hood.

SIZE

XS, S, M, L, XL, XXL, 3XL

COMPOSITION

Product fabrics: Product colour comment:

Fabric 1: 100% Polyester

Product print code:

Men

Product designer:

#### **CARE INSTRUCTIONS**

Royal Blue (1345)

Club Cobolt (1346)

Navy (1390)

Bright Red (1430)

Team Green (651000)

Black (9999)