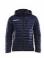

# **RUSH WIND JKT M**

# Craft 1907379

**CARE INSTRUCTIONS** 

(40)

(851000)

functional fabric that provides efficient moisture transport. Comes with two zip pockets. Perfect for branding with club, sponsor or company logos. SIZE

Rush Wind Jacket is a lightweight windbreaker made of a woven

XS, S, M, L, XL, XXL, 3XL

## COMPOSITION

Product fabrics: Product print code: 100% Polyester Product designer:

Men

 $\boxtimes$ 

Club Cobolt (390000) (346000)

Bright Red

(430000) (651000)

(999000)