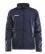

# WIND JACKET M

# Craft 1908111

**CARE INSTRUCTIONS** 

Club Cobolt (346000)

Navy (390000)

Bright Red (430000)

Black (999000)

Craft Wind Jacket is a functional windbreaker made of durable nylon fabric. Comes with mesh lining, adjustable hood and two zip front pockets. Perfect for branding with club, sponsor or company logos.