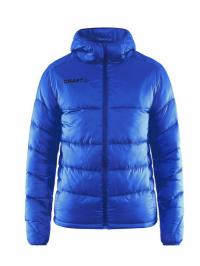

# **ISOLATE JACKET M**

# Craft 1905983

#### **CARE INSTRUCTIONS**

(40)

Club Cobolt (1346)

 $\boxtimes$ 

Navy (1390)

Bright Red (1430)

Black (9999)

Padded, wind- and water-resistant jacket designed for warm-ups as well as more formal occasions. Features removable hood, zippered chest pocket and adjustable bottom hem. Padding made of microfiber with good thermal properties.