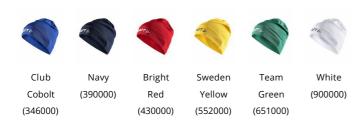

# PRO CONTROL HAT

# Craft 1906728

Warm hat made of functional fabric for efficient moisture transport and insulation in cold conditions.