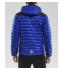

# **ISOLATE JACKET W**

# Craft 1905994

**CARE INSTRUCTIONS** 

(40)

 $\boxtimes$ 

Club Cobolt (1346)

(1390)

Bright Red (1430)

(9999)

Padded, wind- and water-resistant jacket designed for warm-ups as well as more formal occasions. Features removable hood, zippered chest pocket and adjustable bottom hem. Padding made of microfiber with good thermal properties. Female fit.