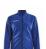

# **RUSH WIND JKT W**

# Craft 1907380

Rush Wind Jacket is a lightweight windbreaker made of a woven functional fabric that provides efficient moisture transport. Comes with two zip pockets. Perfect for branding with club, sponsor or company logos.