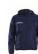

# WIND JACKET M

# Craft 1908111

**CARE INSTRUCTIONS** 

Club Cobolt (346000)

Navy (390000)

Bright Red (430000)

Black (999000)

Craft Wind Jacket is a functional windbreaker made of durable nylon fabric. Comes with mesh lining, adjustable hood and two zip front pockets. Perfect for branding with club, sponsor or company logos.

SIZE

XS, S, M, L, XL, XXL, 3XL

## COMPOSITION

Product fabrics:

Body: 100% Nylon Sleeves: 100% Nylon Lining body: 100% Polyester Lining Sleeves: 100% Polyester

N 4 - --

Product print code: