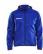

# **JACKET RAIN W**

# Craft 1905996

**CARE INSTRUCTIONS** 

40

 $\boxtimes$ 

Regnjacka för träning med tejpade sömmar och avtagbar huva. Meshlining för effektivare fuktransport och skönare känsla mot huden.

SIZE

XS, S, M, L, XL, XXL

COMPOSITION

Product fabrics: Product colour comment:

Fabric 1: 100% Polyester

Product print code:

Women

Product designer:

Club Cobolt (1346)

(1390)

Navy

Bright

Red (1430)

Team Green

(651000)

Black (9999)

Plask