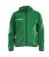

# **JACKET RAIN M**

# Craft 1905984

Lightweight rain jacket with taped seams for training in wet conditions. Mesh lining provides efficient moisture transport and soft touch against skin. Removable hood.

SIZE

XS, S, M, L, XL, XXL, 3XL

#### **CARE INSTRUCTIONS**

Royal Blue (1345)

Club Cobolt (1346)

Navy (1390)

Bright Red (1430)

Team Green (651000)

Black (9999)