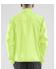

# CORE EXPLORE ISOLATE JACKET M

## Craft 1910390

Heat up your brand on chilly days with Core Explore Isolate Jacket. This warm jacket features insulating padding made of recycled polyester and comes with an unquilted yoke, which makes it perfect for branding. A great choice for most everyday outdoor activities in cold conditions.•Insulating padding with wide channels•Padding made of recycled polyester•Unquilted yoke, perfect for branding•Two side pockets with zipper•Craft logo at chest and six dot at back•Regular fit