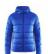

# **ISOLATE JACKET M**

# Craft 1905983

#### **CARE INSTRUCTIONS**

(40)

Club Cobolt (1346)

 $\boxtimes$ 

Navy (1390)

Bright Red (1430)

Black (9999)

Padded, wind- and water-resistant jacket designed for warm-ups as well as more formal occasions. Features removable hood, zippered chest pocket and adjustable bottom hem. Padding made of microfiber with good thermal properties.