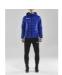

# **ISOLATE JACKET M**

# Craft 1905983

#### **CARE INSTRUCTIONS**

(40)

Club Cobolt (1346)

 $\boxtimes$ 

Navy (1390)

Bright Red (1430)

Black (9999)

Padded, wind- and water-resistant jacket designed for warm-ups as well as more formal occasions. Features removable hood, zippered chest pocket and adjustable bottom hem. Padding made of microfiber with good thermal properties.