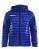

# **JACKET RAIN M**

# Craft 1905984

Lightweight rain jacket with taped seams for training in wet conditions. Mesh lining provides efficient moisture transport and soft touch against skin. Removable hood.

SIZE

XS, S, M, L, XL, XXL, 3XL

COMPOSITION

Product fabrics: Product colour comment:

Fabric 1: 100% Polyester

Product print code:

Men

Product designer:

#### **CARE INSTRUCTIONS**

Royal Blue (1345)

Club Cobolt (1346)

Navy (1390)

Bright Red (1430)

Team Green (651000)

Black (9999)