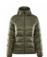

# CORE EXPLORE ISOLATE JACKET M

## Craft 1910390

Heat up your brand on chilly days with Core Explore Isolate Jacket. This warm jacket features insulating padding made of recycled polyester and comes with an unquilted yoke, which makes it perfect for branding. A great choice for most everyday outdoor activities in cold conditions.•Insulating padding with wide channels•Padding made of recycled polyester•Unquilted yoke, perfect for branding•Two side pockets with zipper•Craft logo at chest and six dot at back•Regular fit

#### SIZE

## XS, S, M, L, XL, XXL, 3XL, 4XL

## COMPOSITION

Product fabrics:

Fabric: 100% Polyamide Padding: 100%Polyester-Recycled

Men

Product print code:

Club Cobolt (346000)

Blaze (396000)

Lychee (404000)

Rift (664000)

Granite (985000)

Black (999000)