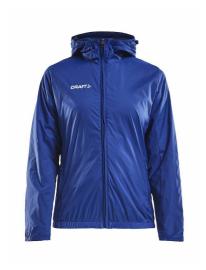

# **JACKET RAIN W**

# Craft 1905996

**CARE INSTRUCTIONS** 

40

 $\boxtimes$ 

Regnjacka för träning med tejpade sömmar och avtagbar huva. Meshlining för effektivare fuktransport och skönare känsla mot huden.

SIZE

XS, S, M, L, XL, XXL

COMPOSITION

Product fabrics: Product colour comment:

Fabric 1: 100% Polyester

Product print code:

Women

Product designer:

Club Cobolt (1346)

(1390)

Navy

Bright

Red (1430)

Team Green

(651000)

Black (9999)

Plask