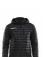

# **ISOLATE JACKET M**

# Craft 1905983

#### **CARE INSTRUCTIONS**

(40)

Club Cobolt (1346)

 $\boxtimes$ 

Navy (1390)

Bright Red (1430)

Black (9999)

Padded, wind- and water-resistant jacket designed for warm-ups as well as more formal occasions. Features removable hood, zippered chest pocket and adjustable bottom hem. Padding made of microfiber with good thermal properties.