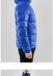

# **ISOLATE JACKET W**

# Craft 1905994

**CARE INSTRUCTIONS** 

(40)

 $\boxtimes$ 

Club Cobolt (1346)

(1390)

Bright Red (1430)

(9999)

Padded, wind- and water-resistant jacket designed for warm-ups as well as more formal occasions. Features removable hood, zippered chest pocket and adjustable bottom hem. Padding made of microfiber with good thermal properties. Female fit.