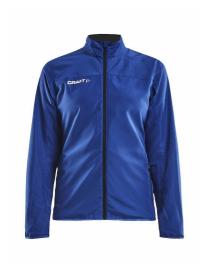

# **RUSH WIND JKT M**

# Craft 1907379

**CARE INSTRUCTIONS** 

(40)

(851000)

functional fabric that provides efficient moisture transport. Comes with two zip pockets. Perfect for branding with club, sponsor or company logos. SIZE

Rush Wind Jacket is a lightweight windbreaker made of a woven

XS, S, M, L, XL, XXL, 3XL