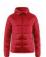

# **ISOLATE JACKET W**

# Craft 1905994

**CARE INSTRUCTIONS** 

(40)

 $\boxtimes$ 

Club Cobolt (1346)

(1390)

Bright Red (1430)

(9999)

Padded, wind- and water-resistant jacket designed for warm-ups as well as more formal occasions. Features removable hood, zippered chest pocket and adjustable bottom hem. Padding made of microfiber with good thermal properties. Female fit.

## SIZE

XS, S, M, L, XL, XXL

#### COMPOSITION

Product fabrics: Product print code: Fabric 1: 100% Polyester Product designer:

Women