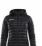

# **ISOLATE JACKET M**

# Craft 1905983

#### **CARE INSTRUCTIONS**

(40)

Club Cobolt (1346)

 $\boxtimes$ 

Navy (1390)

Bright Red (1430)

Black (9999)

Padded, wind- and water-resistant jacket designed for warm-ups as well as more formal occasions. Features removable hood, zippered chest pocket and adjustable bottom hem. Padding made of microfiber with good thermal properties.