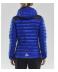

# **JACKET RAIN W**

# Craft 1905996

**CARE INSTRUCTIONS** 

40

 $\boxtimes$ 

Regnjacka för träning med tejpade sömmar och avtagbar huva. Meshlining för effektivare fuktransport och skönare känsla mot huden.

SIZE

XS, S, M, L, XL, XXL