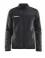

# **JACKET RAIN W**

# Craft 1905996

**CARE INSTRUCTIONS** 

40

 $\boxtimes$ 

Regnjacka för träning med tejpade sömmar och avtagbar huva. Meshlining för effektivare fuktransport och skönare känsla mot huden.

SIZE

XS, S, M, L, XL, XXL