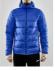

# **ISOLATE JACKET M**

# Craft 1905983

#### **CARE INSTRUCTIONS**

(40)

Club Cobolt (1346)

 $\boxtimes$ 

Navy (1390)

Bright Red (1430)

Black (9999)

Padded, wind- and water-resistant jacket designed for warm-ups as well as more formal occasions. Features removable hood, zippered chest pocket and adjustable bottom hem. Padding made of microfiber with good thermal properties.