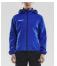

# WIND JACKET M

# Craft 1908111

**CARE INSTRUCTIONS** 

Club Cobolt (346000)

Navy (390000)

Bright Red (430000)

Black (999000)

Craft Wind Jacket is a functional windbreaker made of durable nylon fabric. Comes with mesh lining, adjustable hood and two zip front pockets. Perfect for branding with club, sponsor or company logos.

SIZE

XS, S, M, L, XL, XXL, 3XL