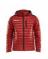

# **RUSH WIND PANTS M**

# Craft 1907382

**CARE INSTRUCTIONS** 

 $\boxtimes$ X $\boxtimes$  $\overline{\Box}$ 40

Rush Wind Pants are lightweight wind pants made of a stretchy woven functional fabric that provides efficient moisture transport. The pants come with side pockets, zips at bottom and tapered fit from knees to leg endings. Perfect for branding with club, sponsor or company logos.

SIZE

XS, S, M, L, XL, XXL, 3XL

COMPOSITION

Product fabrics: Product print code: 88% Polyester 12% Elastane Product designer:

Men