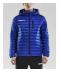

# **ISOLATE JACKET M**

# Craft 1905983

#### **CARE INSTRUCTIONS**

(40)

Club Cobolt (1346)

 $\boxtimes$ 

Navy (1390)

Bright Red (1430)

Black (9999)

Padded, wind- and water-resistant jacket designed for warm-ups as well as more formal occasions. Features removable hood, zippered chest pocket and adjustable bottom hem. Padding made of microfiber with good thermal properties.