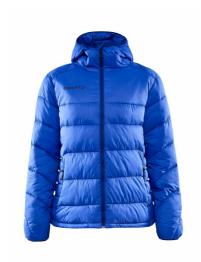

# WIND JACKET M

# Craft 1908111

**CARE INSTRUCTIONS** 

Club Cobolt (346000)

Navy (390000)

Bright Red (430000)

Black (999000)

Craft Wind Jacket is a functional windbreaker made of durable nylon fabric. Comes with mesh lining, adjustable hood and two zip front pockets. Perfect for branding with club, sponsor or company logos.