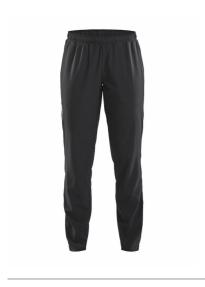

# **RUSH WIND PANTS W**

# Craft 1907383

**CARE INSTRUCTIONS** 

 $\boxtimes$ X $\boxtimes$  $\overline{\overline{}}$ 40

Rush Wind Pants are lightweight wind pants made of a stretchy woven functional fabric that provides efficient moisture transport. The pants come with side pockets, zips at bottom and tapered fit from knees to leg endings. Perfect for branding with club, sponsor or company logos.