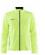

# **JACKET RAIN M**

# Craft 1905984

Lightweight rain jacket with taped seams for training in wet conditions. Mesh lining provides efficient moisture transport and soft touch against skin. Removable hood.

SIZE

XS, S, M, L, XL, XXL, 3XL