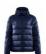

# **ISOLATE JACKET M**

# Craft 1905983

#### **CARE INSTRUCTIONS**

(40)

Club Cobolt (1346)

 $\boxtimes$ 

Navy (1390)

Bright Red (1430)

Black (9999)

Padded, wind- and water-resistant jacket designed for warm-ups as well as more formal occasions. Features removable hood, zippered chest pocket and adjustable bottom hem. Padding made of microfiber with good thermal properties.

## SIZE

XS, S, M, L, XL, XXL, 3XL

#### COMPOSITION

Product fabrics: Product print code: Fabric 1: 100% Polyester Product designer:

Men