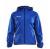

# **RUSH WIND JKT M**

# Craft 1907379

**CARE INSTRUCTIONS** 

(40)

(851000)

functional fabric that provides efficient moisture transport. Comes with two zip pockets. Perfect for branding with club, sponsor or company logos. SIZE

Rush Wind Jacket is a lightweight windbreaker made of a woven

XS, S, M, L, XL, XXL, 3XL