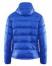

# **ISOLATE JACKET M**

# Craft 1905983

#### **CARE INSTRUCTIONS**

(40)

Club Cobolt (1346)

 $\boxtimes$ 

Navy (1390)

Bright Red (1430)

Black (9999)

Padded, wind- and water-resistant jacket designed for warm-ups as well as more formal occasions. Features removable hood, zippered chest pocket and adjustable bottom hem. Padding made of microfiber with good thermal properties.