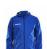

# **JACKET RAIN M**

# Craft 1905984

Lightweight rain jacket with taped seams for training in wet conditions. Mesh lining provides efficient moisture transport and soft touch against skin. Removable hood.

SIZE

XS, S, M, L, XL, XXL, 3XL

COMPOSITION

Product fabrics: Product colour comment:

Fabric 1: 100% Polyester

Product print code:

Men

Product designer:

#### **CARE INSTRUCTIONS**

Royal Blue (1345)

Club Cobolt (1346)

Navy (1390)

Bright Red (1430)

Team Green (651000)

Black (9999)