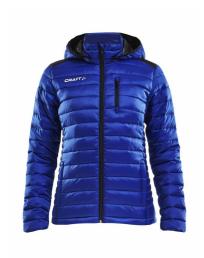

# **JACKET RAIN W**

# Craft 1905996

**CARE INSTRUCTIONS** 

40

 $\boxtimes$ 

Regnjacka för träning med tejpade sömmar och avtagbar huva. Meshlining för effektivare fuktransport och skönare känsla mot huden.

SIZE

XS, S, M, L, XL, XXL