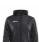

# **JACKET RAIN M**

# Craft 1905984

Lightweight rain jacket with taped seams for training in wet conditions. Mesh lining provides efficient moisture transport and soft touch against skin. Removable hood.

SIZE

XS, S, M, L, XL, XXL, 3XL