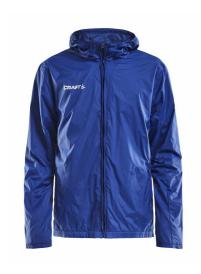

# WIND JACKET M

# Craft 1908111

**CARE INSTRUCTIONS** 

Club Cobolt (346000)

Navy (390000)

Bright Red (430000)

Black (999000)

Craft Wind Jacket is a functional windbreaker made of durable nylon fabric. Comes with mesh lining, adjustable hood and two zip front pockets. Perfect for branding with club, sponsor or company logos.

SIZE

XS, S, M, L, XL, XXL, 3XL

## COMPOSITION

Product fabrics:

Body: 100% Nylon Sleeves: 100% Nylon Lining body: 100% Polyester Lining Sleeves: 100% Polyester

N 4 - --

Product print code: