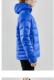

# **ISOLATE JACKET M**

# Craft 1905983

#### **CARE INSTRUCTIONS**

(40)

Club Cobolt (1346)

 $\boxtimes$ 

Navy (1390)

Bright Red (1430)

Black (9999)

Padded, wind- and water-resistant jacket designed for warm-ups as well as more formal occasions. Features removable hood, zippered chest pocket and adjustable bottom hem. Padding made of microfiber with good thermal properties.