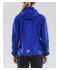

# **JACKET RAIN M**

# Craft 1905984

Lightweight rain jacket with taped seams for training in wet conditions. Mesh lining provides efficient moisture transport and soft touch against skin. Removable hood.

SIZE

XS, S, M, L, XL, XXL, 3XL