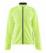

# **RUSH WIND JKT M**

# Craft 1907379

**CARE INSTRUCTIONS** 

(40)

(851000)

functional fabric that provides efficient moisture transport. Comes with two zip pockets. Perfect for branding with club, sponsor or company logos. SIZE

Rush Wind Jacket is a lightweight windbreaker made of a woven

XS, S, M, L, XL, XXL, 3XL

## COMPOSITION

Product fabrics: Product print code: 100% Polyester Product designer:

Men

 $\boxtimes$ 

Club Cobolt (390000) (346000)

Bright Red

(430000) (651000)

(999000)