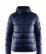

# **ISOLATE JACKET M**

# Craft 1905983

#### **CARE INSTRUCTIONS**

(40)

Club Cobolt (1346)

 $\boxtimes$ 

Navy (1390)

Bright Red (1430)

Black (9999)

Padded, wind- and water-resistant jacket designed for warm-ups as well as more formal occasions. Features removable hood, zippered chest pocket and adjustable bottom hem. Padding made of microfiber with good thermal properties.

## SIZE

XS, S, M, L, XL, XXL, 3XL

#### COMPOSITION

Product fabrics: Product print code: Fabric 1: 100% Polyester Product designer:

Men