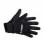

# **TEAM GLOVE**

# Craft 1910054

Glove made of functional fabric for efficient moisture transport.

SIZE

6/XXS, 7/XS, 8/S, 9/M, 10/L, 11/XL, 12/XXL

COMPOSITION

Product fabrics: Product print code: Fabric 1: 100% Polyester Product designer:

Unisex

Black (999000)