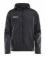

# **JACKET RAIN M**

# Craft 1905984

Lightweight rain jacket with taped seams for training in wet conditions. Mesh lining provides efficient moisture transport and soft touch against skin. Removable hood.

SIZE

XS, S, M, L, XL, XXL, 3XL

COMPOSITION

Product fabrics: Product colour comment:

Fabric 1: 100% Polyester

Product print code:

Men

Product designer:

#### **CARE INSTRUCTIONS**

Royal Blue (1345)

Club Cobolt (1346)

Navy (1390)

Bright Red (1430)

Team Green (651000)

Black (9999)