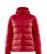

# **ISOLATE JACKET W**

# Craft 1905994

**CARE INSTRUCTIONS** 

(40)

 $\boxtimes$ 

Club Cobolt (1346)

(1390)

Bright Red (1430)

(9999)

Padded, wind- and water-resistant jacket designed for warm-ups as well as more formal occasions. Features removable hood, zippered chest pocket and adjustable bottom hem. Padding made of microfiber with good thermal properties. Female fit.

## SIZE

XS, S, M, L, XL, XXL

#### COMPOSITION

Product fabrics: Product print code: Fabric 1: 100% Polyester Product designer:

Women