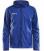

# **RUSH WIND JKT M**

# Craft 1907379

**CARE INSTRUCTIONS** 

(40)

(851000)

functional fabric that provides efficient moisture transport. Comes with two zip pockets. Perfect for branding with club, sponsor or company logos. SIZE

Rush Wind Jacket is a lightweight windbreaker made of a woven

XS, S, M, L, XL, XXL, 3XL