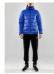

# **ISOLATE JACKET M**

# Craft 1905983

#### **CARE INSTRUCTIONS**

(40)

Club Cobolt (1346)

 $\boxtimes$ 

Navy (1390)

Bright Red (1430)

Black (9999)

Padded, wind- and water-resistant jacket designed for warm-ups as well as more formal occasions. Features removable hood, zippered chest pocket and adjustable bottom hem. Padding made of microfiber with good thermal properties.