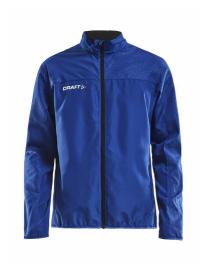

# **RUSH WIND JKT M**

# Craft 1907379

**CARE INSTRUCTIONS** 

(40)

(851000)

functional fabric that provides efficient moisture transport. Comes with two zip pockets. Perfect for branding with club, sponsor or company logos. SIZE

Rush Wind Jacket is a lightweight windbreaker made of a woven

XS, S, M, L, XL, XXL, 3XL