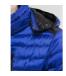

# **ISOLATE JACKET W**

# Craft 1905994

**CARE INSTRUCTIONS** 

(40)

 $\boxtimes$ 

Club Cobolt (1346)

(1390)

Bright Red (1430)

(9999)

Padded, wind- and water-resistant jacket designed for warm-ups as well as more formal occasions. Features removable hood, zippered chest pocket and adjustable bottom hem. Padding made of microfiber with good thermal properties. Female fit.