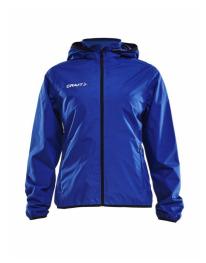

# **JACKET RAIN W**

# Craft 1905996

**CARE INSTRUCTIONS** 

40

 $\boxtimes$ 

Regnjacka för träning med tejpade sömmar och avtagbar huva. Meshlining för effektivare fuktransport och skönare känsla mot huden.

SIZE

XS, S, M, L, XL, XXL

COMPOSITION

Product fabrics: Product colour comment:

Fabric 1: 100% Polyester

Product print code:

Women

Product designer:

Club Cobolt (1346)

(1390)

Navy

Bright

Red (1430)

Team Green

(651000)

Black (9999)

Plask