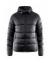

# **ISOLATE JACKET M**

# Craft 1905983

#### **CARE INSTRUCTIONS**

(40)

Club Cobolt (1346)

 $\boxtimes$ 

Navy (1390)

Bright Red (1430)

Black (9999)

Padded, wind- and water-resistant jacket designed for warm-ups as well as more formal occasions. Features removable hood, zippered chest pocket and adjustable bottom hem. Padding made of microfiber with good thermal properties.

## SIZE

XS, S, M, L, XL, XXL, 3XL

#### COMPOSITION

Product fabrics: Product print code: Fabric 1: 100% Polyester Product designer:

Men