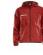

# **ISOLATE JACKET M**

# Craft 1905983

#### **CARE INSTRUCTIONS**

(40)

Club Cobolt (1346)

 $\boxtimes$ 

Navy (1390)

Bright Red (1430)

Black (9999)

Padded, wind- and water-resistant jacket designed for warm-ups as well as more formal occasions. Features removable hood, zippered chest pocket and adjustable bottom hem. Padding made of microfiber with good thermal properties.

## SIZE

XS, S, M, L, XL, XXL, 3XL

#### COMPOSITION

Product fabrics: Product print code: Fabric 1: 100% Polyester Product designer:

Men