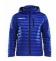

# **JACKET RAIN M**

# Craft 1905984

Lightweight rain jacket with taped seams for training in wet conditions. Mesh lining provides efficient moisture transport and soft touch against skin. Removable hood.

SIZE

XS, S, M, L, XL, XXL, 3XL