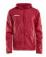

# **ISOLATE JACKET M**

# Craft 1905983

#### **CARE INSTRUCTIONS**

(40)

Club Cobolt (1346)

 $\boxtimes$ 

Navy (1390)

Bright Red (1430)

Black (9999)

Padded, wind- and water-resistant jacket designed for warm-ups as well as more formal occasions. Features removable hood, zippered chest pocket and adjustable bottom hem. Padding made of microfiber with good thermal properties.