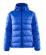

# **RUSH WIND JKT M**

# Craft 1907379

**CARE INSTRUCTIONS** 

(40)

(851000)

functional fabric that provides efficient moisture transport. Comes with two zip pockets. Perfect for branding with club, sponsor or company logos. SIZE

Rush Wind Jacket is a lightweight windbreaker made of a woven

XS, S, M, L, XL, XXL, 3XL