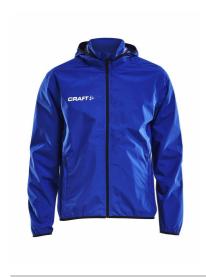

# **JACKET RAIN M**

# Craft 1905984

Lightweight rain jacket with taped seams for training in wet conditions. Mesh lining provides efficient moisture transport and soft touch against skin. Removable hood.

SIZE

XS, S, M, L, XL, XXL, 3XL