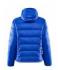

# **ISOLATE JACKET W**

# Craft 1905994

**CARE INSTRUCTIONS** 

(40)

 $\boxtimes$ 

Club Cobolt (1346)

(1390)

Bright Red (1430)

(9999)

Padded, wind- and water-resistant jacket designed for warm-ups as well as more formal occasions. Features removable hood, zippered chest pocket and adjustable bottom hem. Padding made of microfiber with good thermal properties. Female fit.