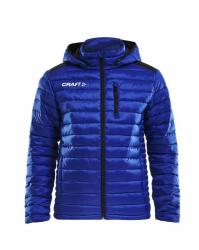

# **ISOLATE JACKET M**

#### **CARE INSTRUCTIONS**

(40)

Club Cobolt (1346)

 $\boxtimes$ 

Navy (1390)

Bright Red (1430)

Black (9999)

Padded, wind- and water-resistant jacket designed for warm-ups as well as more formal occasions. Features removable hood, zippered chest pocket and adjustable bottom hem. Padding made of microfiber with good thermal properties.