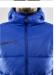

# **ISOLATE JACKET M**

# Craft 1905983

#### **CARE INSTRUCTIONS**

(40)

Club Cobolt (1346)

 $\boxtimes$ 

Navy (1390)

Bright Red (1430)

Black (9999)

Padded, wind- and water-resistant jacket designed for warm-ups as well as more formal occasions. Features removable hood, zippered chest pocket and adjustable bottom hem. Padding made of microfiber with good thermal properties.