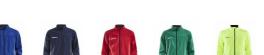

# WIND JACKET M

# Craft 1908111

**CARE INSTRUCTIONS** 

Club Cobolt (346000)

Navy (390000)

Bright Red (430000)

Black (999000)

Craft Wind Jacket is a functional windbreaker made of durable nylon fabric. Comes with mesh lining, adjustable hood and two zip front pockets. Perfect for branding with club, sponsor or company logos.

## COMPOSITION

Product fabrics:

Body: 100% Nylon Sleeves: 100% Nylon Lining body: 100% Polyester Lining Sleeves: 100% Polyester

N 4 - --

Product print code: