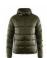

# CORE EXPLORE ISOLATE JACKET M

## Craft 1910390

Heat up your brand on chilly days with Core Explore Isolate Jacket. This warm jacket features insulating padding made of recycled polyester and comes with an unquilted yoke, which makes it perfect for branding. A great choice for most everyday outdoor activities in cold conditions.•Insulating padding with wide channels•Padding made of recycled polyester•Unquilted yoke, perfect for branding•Two side pockets with zipper•Craft logo at chest and six dot at back•Regular fit

#### SIZE

## XS, S, M, L, XL, XXL, 3XL, 4XL

## COMPOSITION

Product fabrics:

Fabric: 100% Polyamide Padding: 100%Polyester-Recycled

Men

Product print code:

Club Cobolt (346000)

Blaze (396000)

Lychee (404000)

Rift (664000)

Granite (985000)

Black (999000)