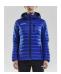

# **JACKET RAIN W**

# Craft 1905996

**CARE INSTRUCTIONS** 

40

 $\boxtimes$ 

Regnjacka för träning med tejpade sömmar och avtagbar huva. Meshlining för effektivare fuktransport och skönare känsla mot huden.

SIZE

XS, S, M, L, XL, XXL