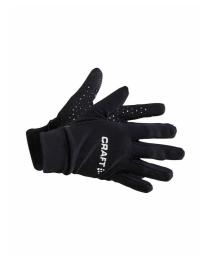

# **TEAM GLOVE**

# Craft 1910054

Glove made of functional fabric for efficient moisture transport.

SIZE

6/XXS, 7/XS, 8/S, 9/M, 10/L, 11/XL, 12/XXL

COMPOSITION

Product fabrics: Product print code: Fabric 1: 100% Polyester Product designer:

Unisex

Black (999000)