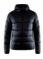

# **ISOLATE JACKET M**

# Craft 1905983

#### **CARE INSTRUCTIONS**

(40)

Club Cobolt (1346)

 $\boxtimes$ 

Navy (1390)

Bright Red (1430)

Black (9999)

Padded, wind- and water-resistant jacket designed for warm-ups as well as more formal occasions. Features removable hood, zippered chest pocket and adjustable bottom hem. Padding made of microfiber with good thermal properties.