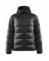

# **ISOLATE JACKET M**

# Craft 1905983

#### **CARE INSTRUCTIONS**

(40)

Club Cobolt (1346)

 $\boxtimes$ 

Navy (1390)

Bright Red (1430)

Black (9999)

Padded, wind- and water-resistant jacket designed for warm-ups as well as more formal occasions. Features removable hood, zippered chest pocket and adjustable bottom hem. Padding made of microfiber with good thermal properties.

## SIZE

XS, S, M, L, XL, XXL, 3XL

#### COMPOSITION

Product fabrics: Product print code: Fabric 1: 100% Polyester Product designer:

Men