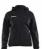

# **JACKET RAIN M**

# Craft 1905984

Lightweight rain jacket with taped seams for training in wet conditions. Mesh lining provides efficient moisture transport and soft touch against skin. Removable hood.

SIZE

XS, S, M, L, XL, XXL, 3XL