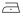

# **JACKET RAIN M**

# Craft 1905984

Lightweight rain jacket with taped seams for training in wet conditions. Mesh lining provides efficient moisture transport and soft touch against skin. Removable hood.

SIZE

XS, S, M, L, XL, XXL, 3XL