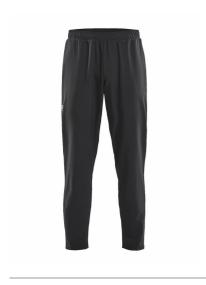

# **RUSH WIND PANTS M**

# Craft 1907382

**CARE INSTRUCTIONS** 

 $\boxtimes$ X $\boxtimes$  $\overline{\Box}$ 40

Rush Wind Pants are lightweight wind pants made of a stretchy woven functional fabric that provides efficient moisture transport. The pants come with side pockets, zips at bottom and tapered fit from knees to leg endings. Perfect for branding with club, sponsor or company logos.