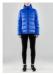

# **ISOLATE JACKET M**

# Craft 1905983

#### **CARE INSTRUCTIONS**

(40)

Club Cobolt (1346)

 $\boxtimes$ 

Navy (1390)

Bright Red (1430)

Black (9999)

Padded, wind- and water-resistant jacket designed for warm-ups as well as more formal occasions. Features removable hood, zippered chest pocket and adjustable bottom hem. Padding made of microfiber with good thermal properties.